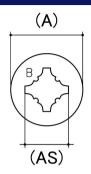

## **Plasterboard Plugs**

Head Style: Countersunk Head

Material: Zinc Alloy

Material Finish: Zinc Alloy

Corrosion Protection Level: Moderate

CAD drawings shown for graphic representation only.\*

| Size        | Length<br>(mm) | Anchor Length (L)<br>(mm) | Head Diameter (A)<br>(mm) | To Suit Screw Sizes | Plasterboard Thickness<br>(mm) | Weight Limit | sku<br>(qfind) |
|-------------|----------------|---------------------------|---------------------------|---------------------|--------------------------------|--------------|----------------|
|             | Nom            | Nom                       | Nom                       | Nom                 | Nom                            | Nom          |                |
| 8g (4.20mm) | 31             | 31                        | 12.94                     | 6g,8g               | 10                             | 10kg         | 66WM831        |
| 8g (4.20mm) | 43             | 43                        | 12.94                     | 8g                  | 10                             | 10kg         | 66WM843        |