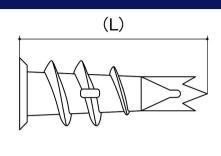

## **Plasterboard Plugs**

Head Style: Countersunk Head

Material: Zinc Alloy

Material Finish: Zinc Alloy

Corrosion Protection Level: Moderate

CAD drawings shown for graphic representation only.\*

| Size        | Length<br>(mm) | Anchor Length (L)<br>(mm) | Head Diameter (A)<br>(mm) | To Suit Screw Sizes | Plasterboard Thickness<br>(mm) | Weight Limit | sku<br>(qfind) |
|-------------|----------------|---------------------------|---------------------------|---------------------|--------------------------------|--------------|----------------|
|             | Nom            | Nom                       | Nom                       | Nom                 | Nom                            | Nom          |                |
| 8g (4.20mm) | 31             | 31                        | 12.94                     | 6g,8g               | 10                             | 10kg         | 66WM831        |
| 8g (4.20mm) | 43             | 43                        | 12.94                     | 8g                  | 10                             | 10kg         | 66WM843        |